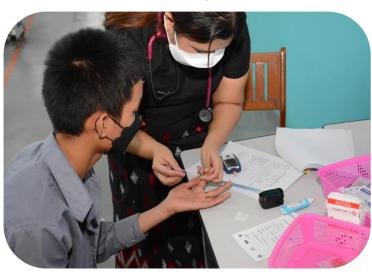

#### **Mobile Medical Check to Trainees**

Mobile Medical Check to trainees took place on April 21, 2022 at MGHRDC, supported by UNICEF Myanmar. Trainees from MGHRDC screened for TB test, blood test for diabetes, weight measurement, other necessary medical check up and prescribed by medical team.

MEDICAL CHECK UP BY DOCTOR

(29) trainees from MGHRDC were screened and this medical check up aim to boost factory productivity with healthy and nutritious workforce in the garment factory.

TB TEST

**BLOOD TEST FOR DIABETES** 