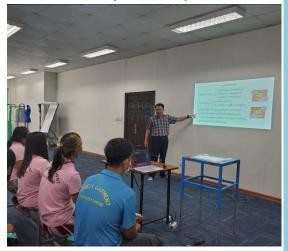

# Labour Law Awareness

**Participants Group Photo** 

U Min Soe Han presenting Labour Law awareness

Project Manager of MGMA explaining
Project's objectives

Myanmar Garment Manufacturers Association (MGMA) organized Labour Law Awareness In-Factory Training, was held on April 21, 2022 at Honey Garments Industry Limited, supported by UNICEF Myanmar.

**In-Factory Training** 

The purpose of this training is to provide the soft skills needed industrial development and creating better workplace for garments workers. Firstly, Project Manager of MGMA Nang Phyo Pyae Zin explained the project's objectives and then Labour Officer of MGMA U Min Soe Han presented Employment, Work Hours, Payment of Wages, Employment Termination, Leave Holiday, Workplace Coordination Committee (WCC), and Settlement of Labour Dispute with Q & A session.

Labour Law Awareness is one of the soft skills required by garment workers and the training attended by 21 participants from WCC's Administration Department and Honey Garments Industry Limited.