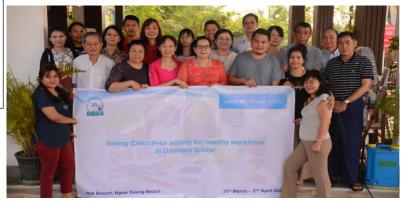

**Study Tour to PIC** 

**Study Tour to PIC** 

**CEC/ECs Group Photo** 

"Seeing Executives setting for healthy workforce in Garment Sector" workshop

Myanmar Garment Manufacturers Association (MGMA) organized the workshop "Seeing Executives setting for healthy workforce in Garment Sector" took place on April 1 and 2, 2022 at RIA Resort, Ngwe Saung Beach, supported by UNICEF Myanmar.

Vice-Chairman of MGMA, Dr.Aung Win delivered opening remarks and Managing Director of MGMA, Daw Aye Mi Shein briefed overview of workshop objectives. The trainer Daw Kay Thi from CDEC Consultancy Service presented MGMA's Mission. Vision & Strategic Objectives link with structure and plan to boost factory productivity healthy and nutritious workforce in the garment factory, supporting by UNICEF Myanmar for upcoming activity.

The workshop was actively attended by executives in groups and action plans were drawn up for the way forward. In the final wrap up, Treasurer of MGMA, Daw Htay Htay Aye gave closing remarks and total (22) CEC/ECs, members and staffs from MGMA attended to the workshop.