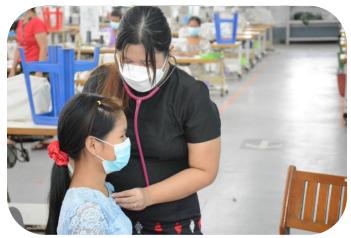

#### **Mobile Medical Check to Trainees**

Mobile Medical Check to trainees took place on April 21, 2022 at MGHRDC, supported by UNICEF Myanmar. Trainees from MGHRDC screened for TB test, blood test for diabetes, weight measurement, other necessary medical check up and prescribed by medical team.

MEDICAL CHECK UP BY DOCTOR

(29) trainees from MGHRDC were screened and this medical check up aim to boost factory productivity with healthy and nutritious workforce in the garment factory.

TB TEST

**BLOOD TEST FOR DIABETES** 