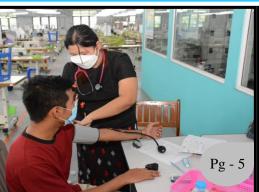

#### **Mobile Medical Check to Trainees**

Mobile Medical Check to trainees took place on April 21, 2022 at MGHRDC, supported by UNICEF Myanmar. Trainees from MGHRDC screened for TB test, blood test for diabetes, weight measurement, other necessary medical check up and prescribed by medical team.

MEDICAL CHECK UP BY DOCTOR

(29) trainees from MGHRDC were screened and this medical check up aim to boost factory productivity with healthy and nutritious workforce in the garment factory.

TB TEST

**BLOOD TEST FOR DIABETES** 