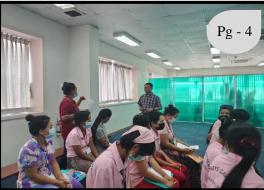

# Labour Law Awareness

**Participants Group Photo** 

U Min Soe Han presenting Labour Law awareness

Project Manager of MGMA explaining
Project's objectives

Myanmar Garment Manufacturers Association (MGMA) organized Labour Law Awareness In-Factory Training, was held on April 21, 2022 at Honey Garments Industry Limited, supported by UNICEF Myanmar.

**In-Factory Training** 

The purpose of this training is to provide the soft skills needed industrial development and creating better workplace for garments workers. Firstly, Project Manager of MGMA Nang Phyo Pyae Zin explained the project's objectives and then Labour Officer of MGMA U Min Soe Han presented Employment, Work Hours, Payment of Wages, Employment Termination, Leave Holiday, Workplace Coordination Committee (WCC), and Settlement of Labour Dispute with Q & A session.

Labour Law Awareness is one of the soft skills required by garment workers and the training attended by 21 participants from WCC's Administration Department and Honey Garments Industry Limited.