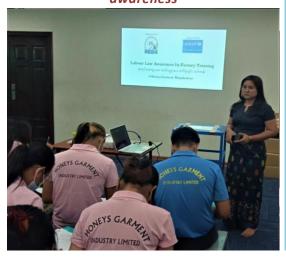

# Labour Law Awareness

**Participants Group Photo** 

U Min Soe Han presenting Labour Law awareness

Project Manager of MGMA explaining
Project's objectives

Myanmar Garment Manufacturers Association (MGMA) organized Labour Law Awareness In-Factory Training, was held on April 21, 2022 at Honey Garments Industry Limited, supported by UNICEF Myanmar.

**In-Factory Training** 

The purpose of this training is to provide the soft skills needed industrial development and creating better workplace for garments workers. Firstly, Project Manager of MGMA Nang Phyo Pyae Zin explained the project's objectives and then Labour Officer of MGMA U Min Soe Han presented Employment, Work Hours, Payment of Wages, Employment Termination, Leave Holiday, Workplace Coordination Committee (WCC), and Settlement of Labour Dispute with Q & A session.

Labour Law Awareness is one of the soft skills required by garment workers and the training attended by 21 participants from WCC's Administration Department and Honey Garments Industry Limited.