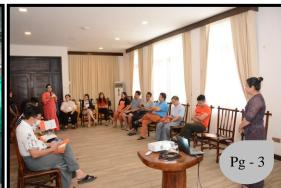

**Study Tour to PIC** 

**Study Tour to PIC** 

**CEC/ECs Group Photo** 

"Seeing Executives setting for healthy workforce in Garment Sector" workshop

Myanmar Garment Manufacturers Association (MGMA) organized the workshop "Seeing Executives setting for healthy workforce in Garment Sector" took place on April 1 and 2, 2022 at RIA Resort, Ngwe Saung Beach, supported by UNICEF Myanmar.

Vice-Chairman of MGMA, Dr.Aung Win delivered opening remarks and Managing Director of MGMA, Daw Aye Mi Shein briefed overview of workshop objectives. The trainer Daw Kay Thi from CDEC Consultancy Service presented MGMA's Mission. Vision & Strategic Objectives link with structure and plan to boost factory productivity healthy and nutritious workforce in the garment factory, supporting by UNICEF Myanmar for upcoming activity.

The workshop was actively attended by executives in groups and action plans were drawn up for the way forward. In the final wrap up, Treasurer of MGMA, Daw Htay Htay Aye gave closing remarks and total (22) CEC/ECs, members and staffs from MGMA attended to the workshop.