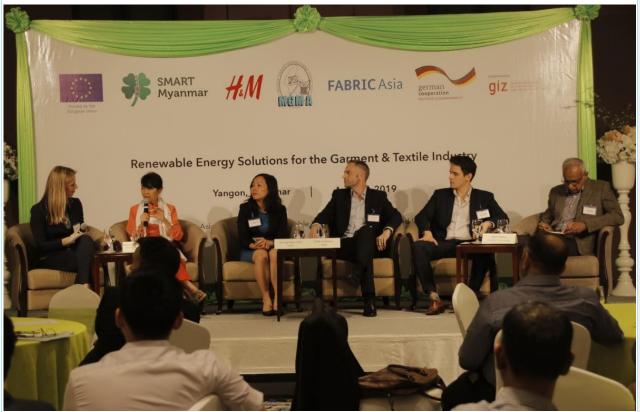

## MYANMAR GARMENT MANUFACTURERS ASSOCIATION

MGMA NEWSLETTER April 2019

Renewable Energy Solutions for the Garment & Textile Industry in Myanmar (Renewable Energy Technologies Fair)

Renewable Energy Solutions for the Garment & Textile Industry in Myanmar (Renewable Energy Technologies Fair) was held by Myanmar Garment Manufacturers Association (MGMA) in collaboration with Smart Myanmar, GIZ (Deutsche Gesellshaft für Internationale Zusammenarbeit (GIZ) GmbH and H&M on 3rd April 2019 at Lottee Hotel.

In the event, MGMA Secretary General Daw Khine Khine Nwe gave welcome remark and GIZ Bangladesh's Textile Cluster Coordinator Mr. Werner Lange gave opening speech. Then domestic and international organizations and companies took the stage for presenting their products and services.

As the country, for economic development, is inviting foreign investments and manufacturing sector is being focal point, energy efficiency and adopting renewable energy technologies are more and more important. Meanwhile, Renewable Energy Solutions for the Garment & Textile Industry in Myanmar (Renewable Energy Technologies Fair) was the event in which MGMA members and textile manufacturing factories were able to learn renewable energy technologies such as Solar photovoltaic, Solar thermal, Biomass from rice husks and wood scrap, Steam condensate recycling.